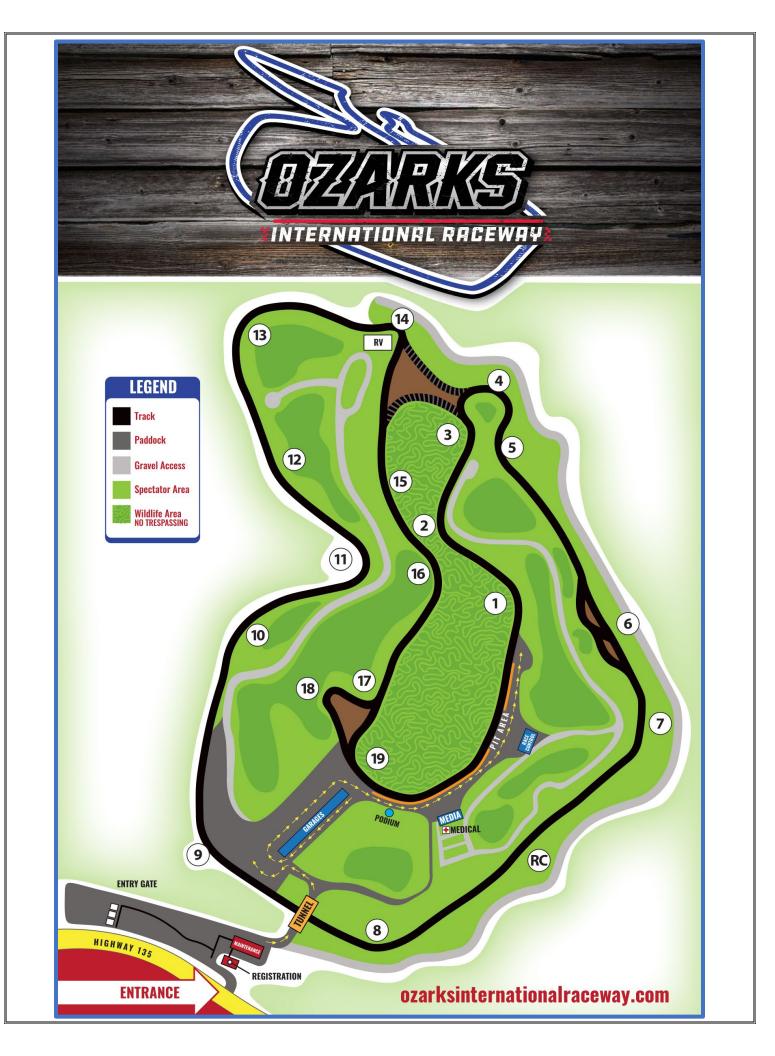

## <u>Track Facts</u>

- o 3 Tracks Full track, Inside Ring, and Outside Loop with 11 total configurations
  - Full Course
    - ° 3.97 Miles with 19 Corners
    - ° Clockwise with left hand pole position
    - ° Right hand pit entry T18 exit, right hand pit exit T1 entry
  - Inside Ring
    - ° 1.4 Miles with 8 Corners
    - ° Clockwise with left hand pole position
    - ° Right hand pit entry T18 exit, right hand pit exit T1 entry
  - Outside Loop
    - ° 2.5 Miles with 12 Corners
    - ° Clockwise with right hand pole position
    - ° Right hand pit entry T8 exit, right hand pit exit T9 exit
- o 18 corner stations equipped with digital flag boards
- o 1486 feet of combined elevation change in one lap full course

## Paddock Information

- o 50 Garage spaces with 120v outlets
- o 9 Acres of Paddock
- Tech Center 50' x 60' with two bays
- o Showers and restrooms located in the center of the garages near Tech Center
- Used Oil & fluid disposal dump staion at East end of garages
- PA system in paddock and pit lane

## Facility Information

- RV Spots 12 with 30-amp connections 12 with 50-amp connection. Reserve at <u>services@ozarksinternationalraceway.com</u>
- o Showers and restrooms located in the center of the garages
- Shop Shirts, hats, ice, golf cart rentals
- o Concessions located by the Media & Medical Buildings, 3rd party food venders TBA
- Fuel 91 available at the service building, preordered VP 100 and 110 leaded available, email -<u>fuelorders@ozarksinternationalraceway.com</u> order 21 days in advance for order guaranty
- Wifi availability at the organizer's discretion, passwords given for each event
- Golf Carts available to rent at the service building. Reserve at <u>services@ozarksinternationalraceway.com</u>